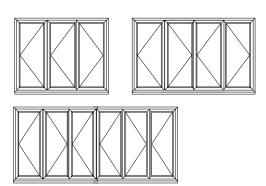

# Transform your home

Open up your home with the AGILA multi-fold door and bring the outside in.

As a popular alternative to more traditional french doors and sliding patio doors, multi-fold doors can create an open plan feel for any type of building. The multi-facet panes fold back into a concertina style, allowing a wide opening offering unrestricted access.

The REHAU multi-fold door is a sophisticated door system which meets the demands of almost any property, enabling you to choose the number of panes to suit your needs. Dependent upon the size of the opening you can have up to a maximum number of 7 panes, covering a span of almost 5.5 metres and with the option of the master door being located on the right or left side, you have complete flexibility.

#### AGILA multi-fold door styles and shapes

Up to 7 window panes

5.5 metre

span