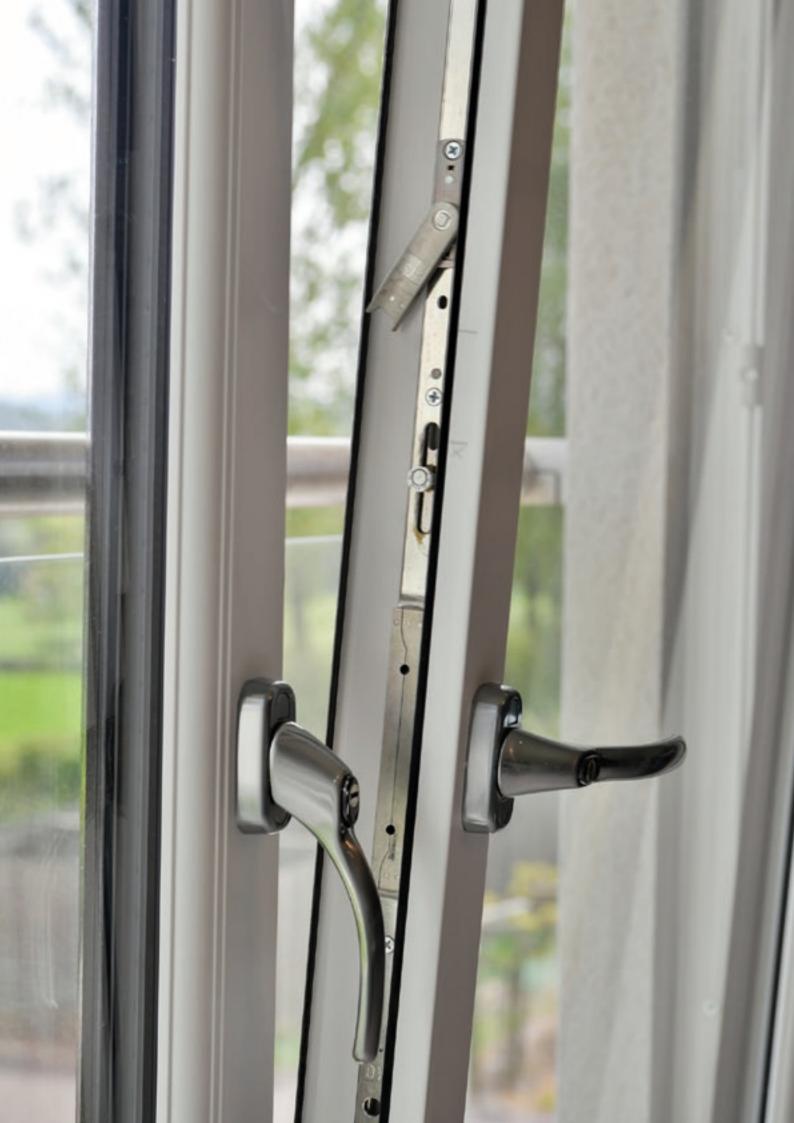

#### **Hardware**

Choosing REHAU windows and doors will help towards keeping your home safe and secure. All REHAU windows and doors are compatible with the latest high security locking mechanisms. They can also be fitted with extra safety features if required, such as window restrictors to prevent the window from fully opening.

Your REHAU Installer is the expert to discuss the best hardware option for your needs. They will be able to show you the range of handle styles and colours to ensure the perfect finish to your windows and doors.