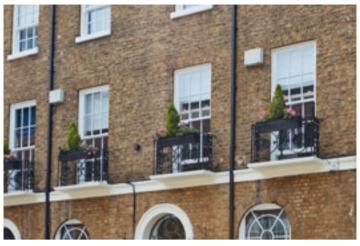

## Style your home with casement windows

Casement windows are the most popular style of replacement window in the UK.

#### A popular choice

An extremely versatile window that offers both chamfered and sculptured options, and a range of colours that will suit all styles of home ensuring you can make a real statement.

Featuring fixed panes, top opening fanlights and side opening lights, casement windows can be combined to create an almost limitless range of styles.