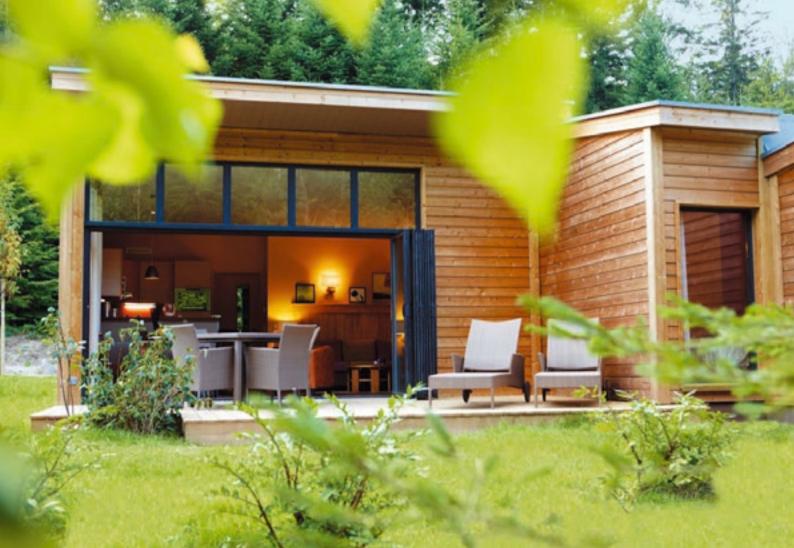

# Transform your home

Open up your home with the AGILA multi-fold door and bring the outside in.

As a popular alternative to more traditional french doors and sliding patio doors, multi-fold doors can create an open plan feel for any type of building. The multi-facet panes fold back into a concertina style, allowing a wide opening offering unrestricted access.

The REHAU multi-fold door is a sophisticated door system which meets the demands of almost any property, enabling you to choose the number of panes to suit your needs. Dependent upon the size of the opening you can have up to a maximum number of 7 panes, covering a span of almost 5.5 metres and with the option of the master door being located on the right or left side, you have complete flexibility.