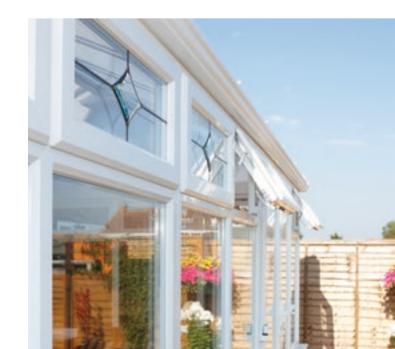

# Let in the light with bay and bow windows

Create a wonderful sense of space and light with REHAU bay & bow windows.

Bay and bow windows are an elegant and attractive external feature in your home, whilst internally they create a wonderful sense of space and light. Whether you frame a beautiful view or simply flood your room with sunlight, a bay or bow window will enhance your home.

Space and light

Strength and performance

Customise your look

Bay and bow window styles and shapes