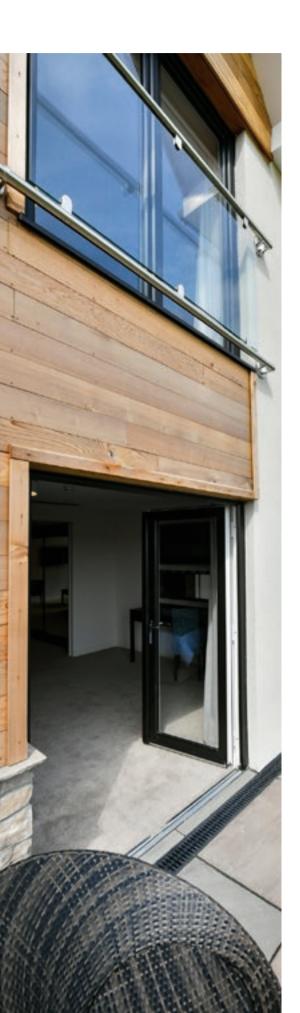

# Transform your home

Open up your home with the AGILA multi-fold door and bring the outside in.

As a popular alternative to more traditional french doors and sliding patio doors, multi-fold doors can create an open plan feel for any type of building. The multi-facet panes fold back into a concertina style, allowing a wide opening offering unrestricted access.

The REHAU multi-fold door is a sophisticated door system which meets the demands of almost any property, enabling you to choose the number of panes to suit your needs. Dependent upon the size of the opening you can have up to a maximum number of 7 panes, covering a span of almost 5.5 metres and with the option of the master door being located on the right or left side, you have complete flexibility.

Integrated low threshold track is completely reversible allowing for doors to open in or out.

#### AGILA multi-fold door styles and shapes

Up to 7 window panes

5.5 metre

span