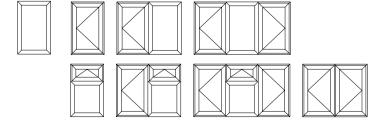

## Style your home with casement windows

Casement windows are the most popular style of replacement window in the UK.

#### A popular choice

An extremely versatile window that offers both chamfered and sculptured options, and a range of colours that will suit all styles of home ensuring you can make a real statement.

Featuring fixed panes, top opening fanlights and side opening lights, casement windows can be combined to create an almost limitless range of styles.

With many additional features such as decorative glass, clip-on georgian bars and run-through sash horns, casement windows can be tailored to your specific requirements. With so much choice, you can be sure that your new windows will make your home complete.

Noise reduction

Enhanced security

Low maintenance

Energy efficient

TOTAL 70 casement windows styles and shapes