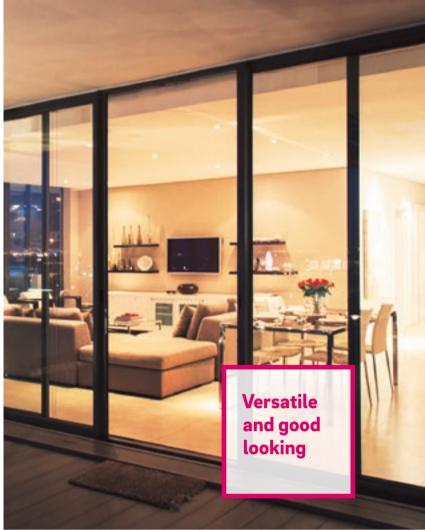

## Perfect for modern living

AGILA sliding doors are perfect for modern living, combining superior design and engineering to bring outstanding versatility and create a feeling of openness in any home.

REHAU sliding doors offer slim sightlines with maximum glass area, thereby adding light and freedom. It is the perfect choice for conservatories, balconies, porches or extensions as well as offering all the benefits of modern uPVC including noise reduction, low maintenance, safety, security and energy efficiency.

Space and light

3-star diamond approved lock

Enhanced 12-point locking mechanism

ERA security lifetime guarantee

#### AGILA sliding doors

REHAU sliding doors are available in a wide range of options with a choice of two, three or four panes. The 3 star sold secure diamond approved security lock cylinder comes as standard with the option of the enhanced 12 point locking mechanism and the ERA total security lifetime guarantee.