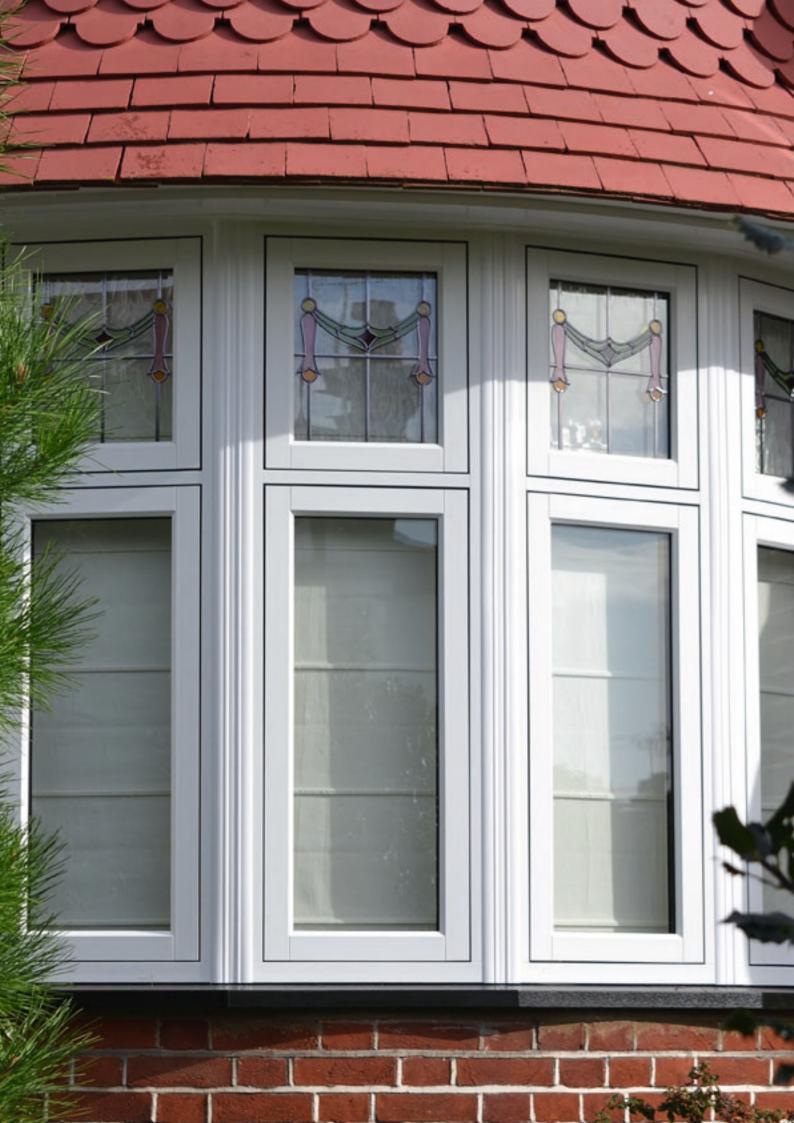

# Let in the light with bay and bow windows

Create a wonderful sense of space and light with REHAU bay & bow windows.

Bay and bow windows are an elegant and attractive external feature in your home, whilst internally they create a wonderful sense of space and light. Whether you frame a beautiful view or simply flood your room with sunlight, a bay or bow window will enhance your home.

Space and light

Strength and performance

Customise your look

Bay and bow window styles and shapes