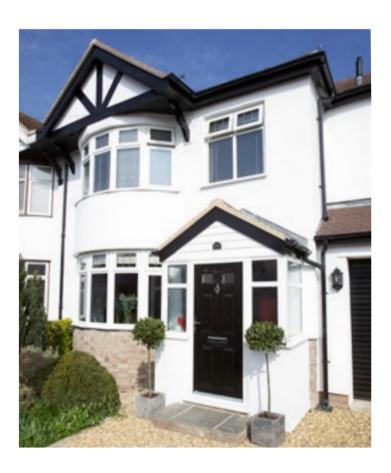

# Let in the light with bay and bow windows

Create a wonderful sense of space and light with REHAU bay & bow windows.

Bay and bow windows are an elegant and attractive external feature in your home, whilst internally they create a wonderful sense of space and light. Whether you frame a beautiful view or simply flood your room with sunlight, a bay or bow window will enhance your home.

Space and light

Strength and performance

Customise your look

Bay and bow window styles and shapes