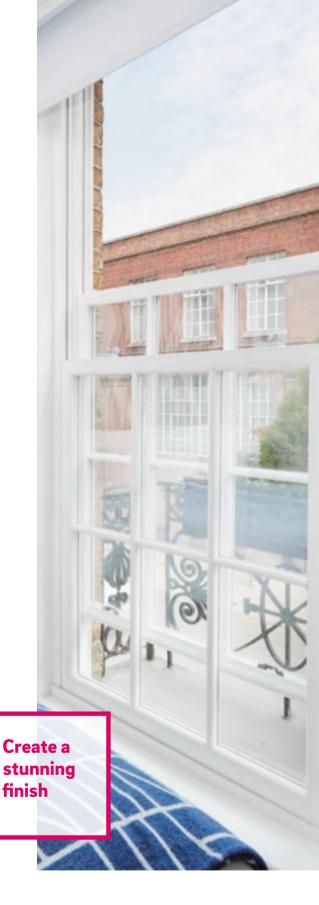

# Period style with vertical sliding windows

Designed to replicate traditional timber box sash windows, the REHAU Heritage window system will provide you with a traditional-looking sash window combined with the numerous benefits of modern uPVC windows.

#### Added value and authenticity

Superbly engineered and of exceptional quality, sash windows manufactured from the REHAU Heritage system will add real value, authenticity and style to your home without sacrificing performance. The REHAU Heritage system has been developed following extensive consultation with conservation bodies and as a result, our sliding sash windows are the most distinctive and authentic-looking uPVC sash window available in the UK.

#### Attention to detail

Classic-style hardware and fittings and optional decorative horns replicate the traditional timber sash window to create a stunning finish. Further attention to detail in the form of a deep bottom rail and optional georgian bars add to a simply superior modern sash window.