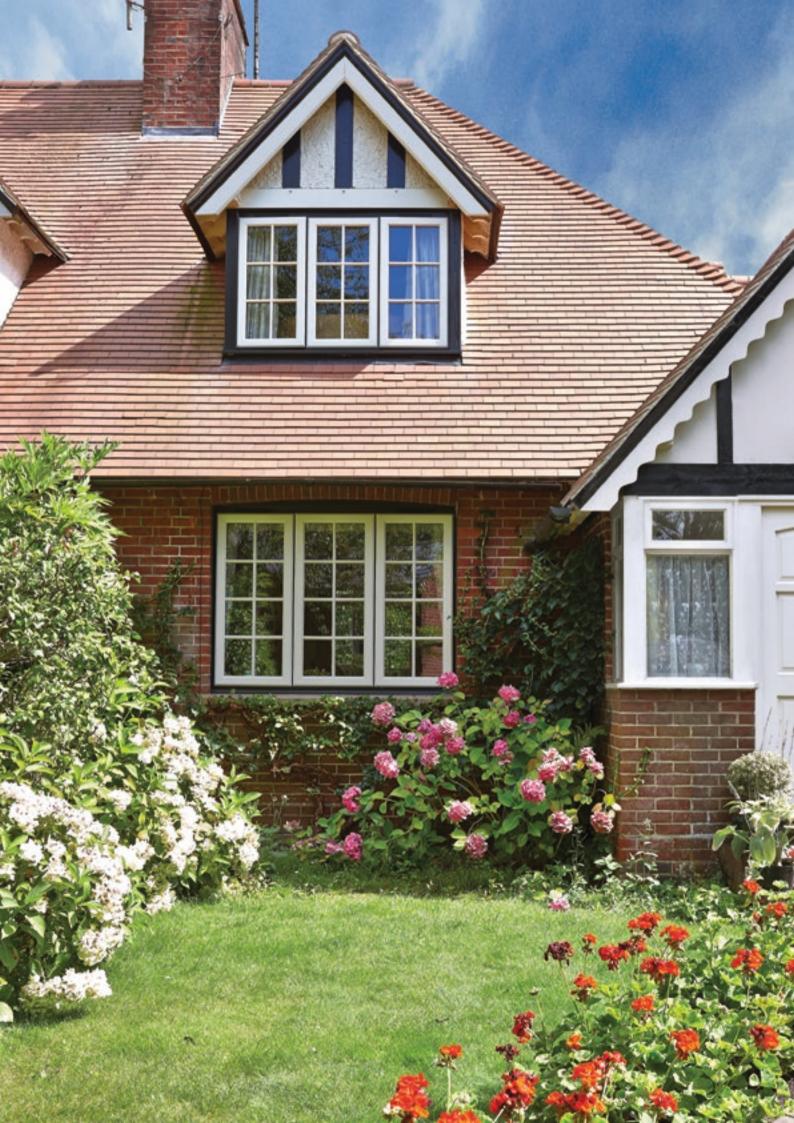

## Style your home with casement windows

Casement windows are the most popular style of replacement window in the UK.

#### A popular choice

An extremely versatile window that offers both chamfered and sculptured options, and a range of colours that will suit all styles of home ensuring you can make a real statement.

Featuring fixed panes, top opening fanlights and side opening lights, casement windows can be combined to create an almost limitless range of styles.

With many additional features such as decorative glass, clip-on georgian bars and run-through sash horns, casement windows can be tailored to your specific requirements. With so much choice, you can be sure that your new windows will make your home complete.