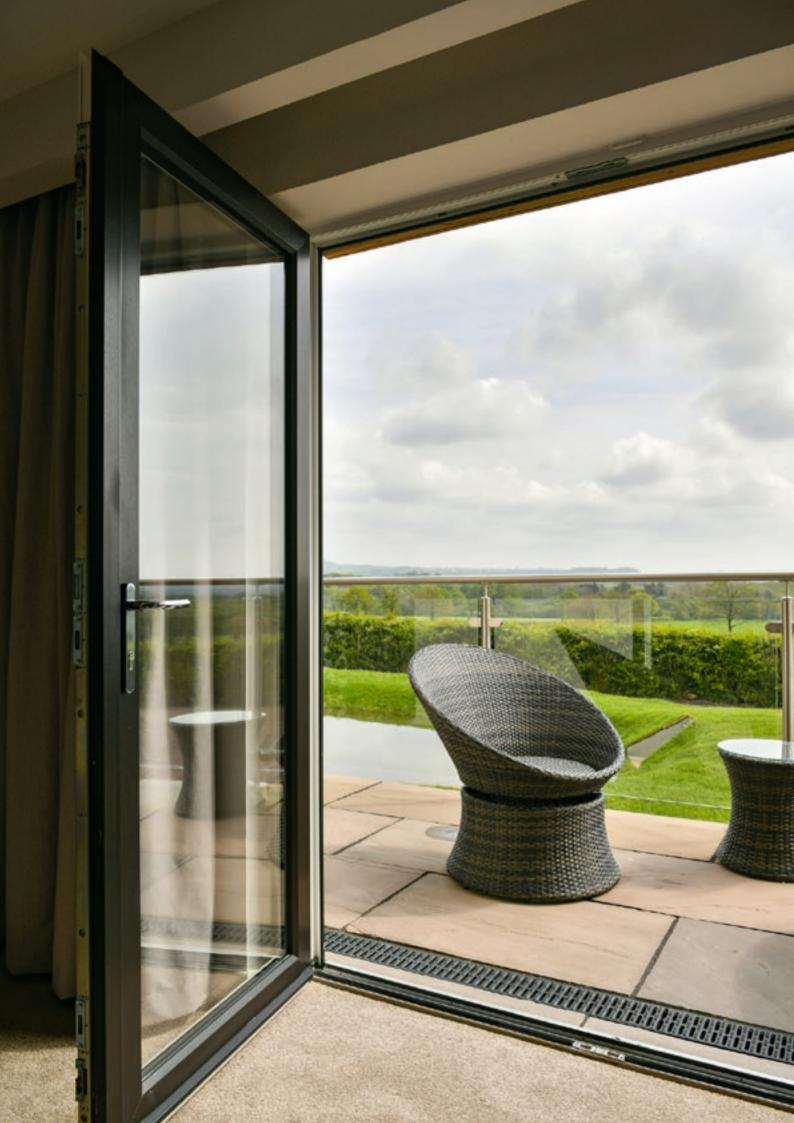

## Perfect for modern living

AGILA sliding doors are perfect for modern living, combining superior design and engineering to bring outstanding versatility and create a feeling of openness in any home.

REHAU sliding doors offer slim sightlines with maximum glass area, thereby adding light and freedom. It is the perfect choice for conservatories, balconies, porches or extensions as well as offering all the benefits of modern uPVC including noise reduction, low maintenance, safety, security and energy efficiency.

Space and light

3-star diamond approved lock

Enhanced 12-point locking mechanism

ERA security lifetime guarantee

#### AGILA sliding doors

REHAU sliding doors are available in a wide range of options with a choice of two, three or four panes. The 3 star sold secure diamond approved security lock cylinder comes as standard with the option of the enhanced 12 point locking mechanism and the ERA total security lifetime guarantee.