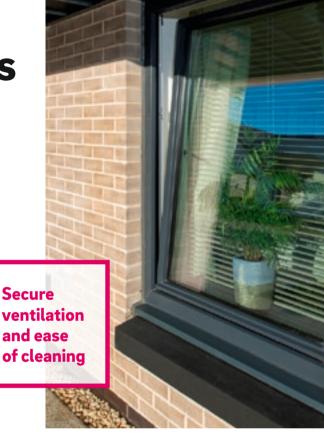

# Contemporary, versatile style with tilt and turn windows

A functional alternative to opening out windows creating the look and feel of the continent.

Tilt and turn windows offer you simplicity and versatility in your home – providing a choice of styles which have the option of the window tilting inwards or being fully opened inwards.

This flexibility provides you with secure ventilation and ease of cleaning from within your home. Tilt and turn windows are the ideal solution where there is restricted space outside making outward opening a hazard as well as providing an effective fire escape.