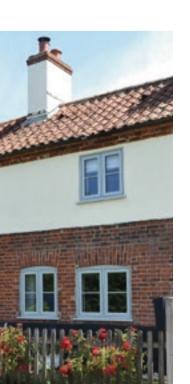

## Style your home with casement windows

Casement windows are the most popular style of replacement window in the UK.

#### A popular choice

An extremely versatile window that offers both chamfered and sculptured options, and a range of colours that will suit all styles of home ensuring you can make a real statement.

Featuring fixed panes, top opening fanlights and side opening lights, casement windows can be combined to create an almost limitless range of styles.

With many additional features such as decorative glass, clip-on georgian bars and run-through sash horns, casement windows can be tailored to your specific requirements. With so much choice, you can be sure that your new windows will make your home complete.