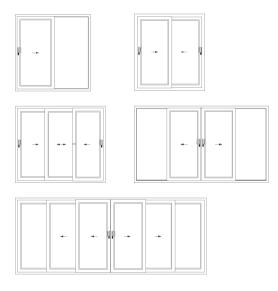

## Perfect for modern living

AGILA sliding doors are perfect for modern living, combining superior design and engineering to bring outstanding versatility and create a feeling of openness in any home.

REHAU sliding doors offer slim sightlines with maximum glass area, thereby adding light and freedom. It is the perfect choice for conservatories, balconies, porches or extensions as well as offering all the benefits of modern uPVC including noise reduction, low maintenance, safety, security and energy efficiency.

#### AGILA sliding door styles and shapes

#### AGILA sliding doors

REHAU sliding doors are available in a wide range of options with a choice of two, three or four panes. The 3 star sold secure diamond approved security lock cylinder comes as standard with the option of the enhanced 12 point locking mechanism and the ERA total security lifetime guarantee.