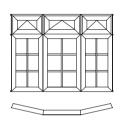

# Let in the light with bay and bow windows

Create a wonderful sense of space and light with REHAU bay & bow windows.

Bay and bow windows are an elegant and attractive external feature in your home, whilst internally they create a wonderful sense of space and light. Whether you frame a beautiful view or simply flood your room with sunlight, a bay or bow window will enhance your home.

Space and light

Strength and performance

Customise your look

Bay and bow window styles and shapes