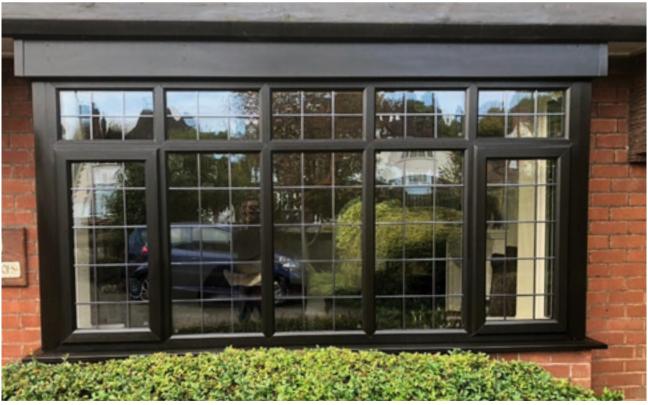

# Let in the light with bay and bow windows

Create a wonderful sense of space and light with REHAU bay & bow windows.

Bay and bow windows are an elegant and attractive external feature in your home, whilst internally they create a wonderful sense of space and light. Whether you frame a beautiful view or simply flood your room with sunlight, a bay or bow window will enhance your home.

Space and light

Strength and performance

Customise your look

Bay and bow window styles and shapes