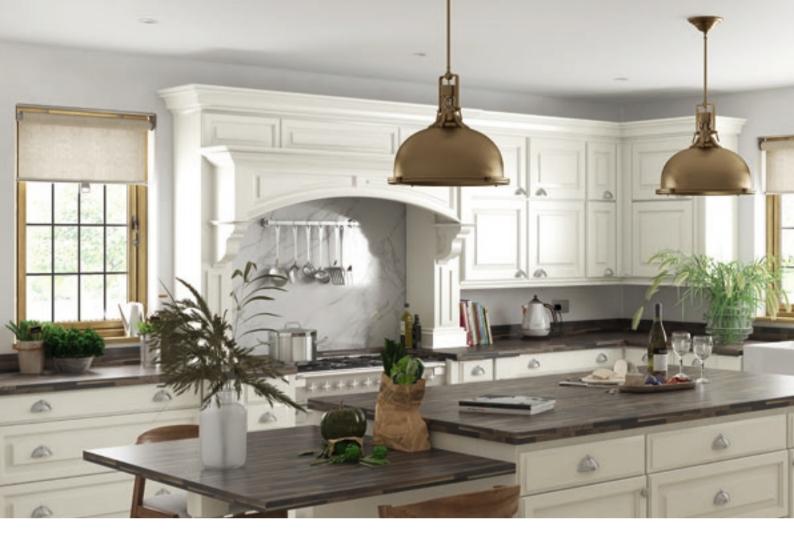

### Welcome to REHAU windows

REHAU offer a range of stylish energy efficient window systems to compliment your home, with a high-gloss finish, slim sightlines and the highest possible thermal and acoustic performance.

#### **Energy efficient windows**

All REHAU window systems can achieve a WER A rating - the highest energy rating, making your home more efficient and save money on your heating bills.

#### **Acoustic performance**

Double glazing is well known for its ability to reduce outdoor noise levels and new windows manufactured from REHAU profile can help bring down the noise levels in your home by as much as a half.

#### Low maintenance

REHAU windows contain a unique compound that guarantees a smooth, high gloss finish meaning that your new windows retain their pristine appearance for years to come.