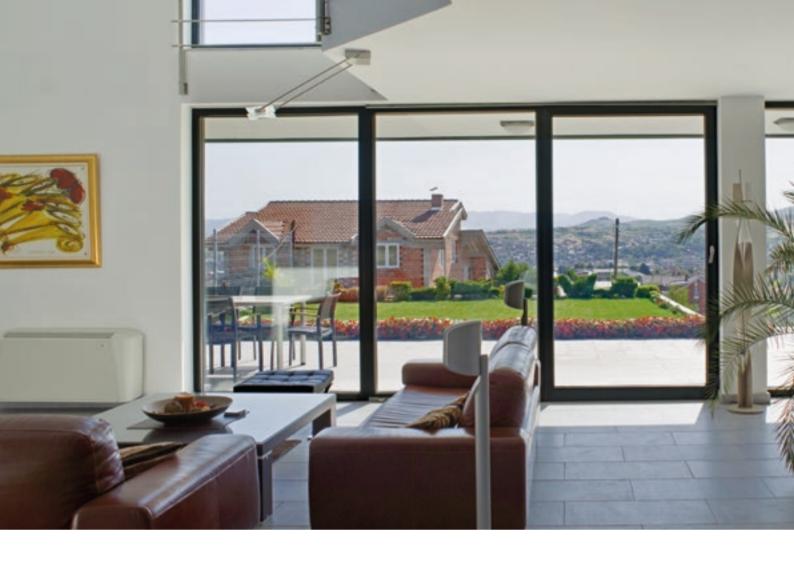

## Perfect for modern living

AGILA sliding doors are perfect for modern living, combining superior design and engineering to bring outstanding versatility and create a feeling of openness in any home.

REHAU sliding doors offer slim sightlines with maximum glass area, thereby adding light and freedom. It is the perfect choice for conservatories, balconies, porches or extensions as well as offering all the benefits of modern uPVC including noise reduction, low maintenance, safety, security and energy efficiency.

Space and light

3-star diamond approved lock

Enhanced 12-point locking mechanism

ERA security lifetime guarantee

#### AGILA sliding doors

REHAU sliding doors are available in a wide range of options with a choice of two, three or four panes. The 3 star sold secure diamond approved security lock cylinder comes as standard with the option of the enhanced 12 point locking mechanism and the ERA total security lifetime guarantee.