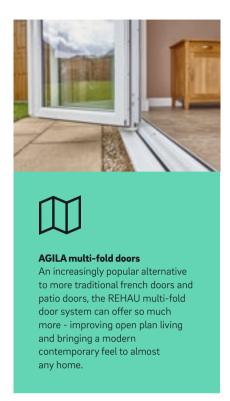

# Transform your home

Open up your home with the AGILA multi-fold door and bring the outside in.

As a popular alternative to more traditional french doors and sliding patio doors, multi-fold doors can create an open plan feel for any type of building. The multi-facet panes fold back into a concertina style, allowing a wide opening offering unrestricted access.

The REHAU multi-fold door is a sophisticated door system which meets the demands of almost any property, enabling you to choose the number of panes to suit your needs. Dependent upon the size of the opening you can have up to a maximum number of 7 panes, covering a span of almost 5.5 metres and with the option of the master door being located on the right or left side, you have complete flexibility.

Integrated low threshold track is completely reversible allowing for doors to open in or out.

#### AGILA multi-fold door styles and shapes

Up to 7 window panes

5.5 metre

span