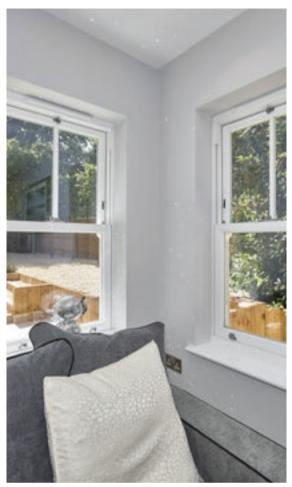

# Period style with vertical sliding windows

Designed to replicate traditional timber box sash windows, the REHAU Heritage window system will provide you with a traditional-looking sash window combined with the numerous benefits of modern uPVC windows.

#### Added value and authenticity

Superbly engineered and of exceptional quality, sash windows manufactured from the REHAU Heritage system will add real value, authenticity and style to your home without sacrificing performance. The REHAU Heritage system has been developed following extensive consultation with conservation bodies and as a result, our sliding sash windows are the most distinctive and authentic-looking uPVC sash window available in the UK.

#### Attention to detail

Classic-style hardware and fittings and optional decorative horns replicate the traditional timber sash window to create a stunning finish. Further attention to detail in the form of a deep bottom rail and optional georgian bars add to a simply superior modern sash window.