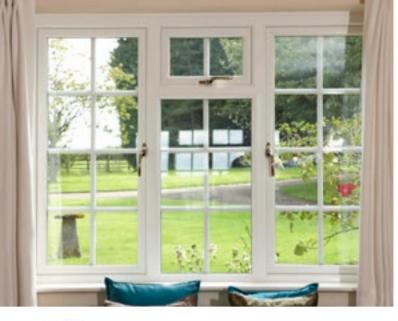

## Style your home with casement windows

Casement windows are the most popular style of replacement window in the UK.

#### A popular choice

An extremely versatile window that offers both chamfered and sculptured options, and a range of colours that will suit all styles of home ensuring you can make a real statement.

Featuring fixed panes, top opening fanlights and side opening lights, casement windows can be combined to create an almost limitless range of styles.

With many additional features such as decorative glass, clip-on georgian bars and run-through sash horns, casement windows can be tailored to your specific requirements. With so much choice, you can be sure that your new windows will make your home complete.