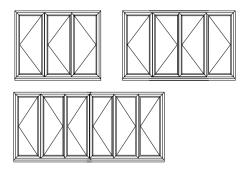

#### AGILA multi-fold door styles and shapes

Up to 7 window panes

5.5 metre

span