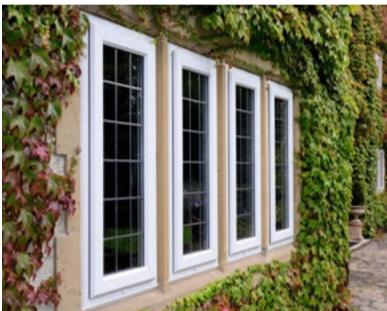

## Style your home with casement windows

Casement windows are the most popular style of replacement window in the UK.

#### A popular choice

An extremely versatile window that offers both chamfered and sculptured options, and a range of colours that will suit all styles of home ensuring you can make a real statement.

Featuring fixed panes, top opening fanlights and side opening lights, casement windows can be combined to create an almost limitless range of styles.

With many additional features such as decorative glass, clip-on georgian bars and run-through sash horns, casement windows can be tailored to your specific requirements. With so much choice, you can be sure that your new windows will make your home complete.