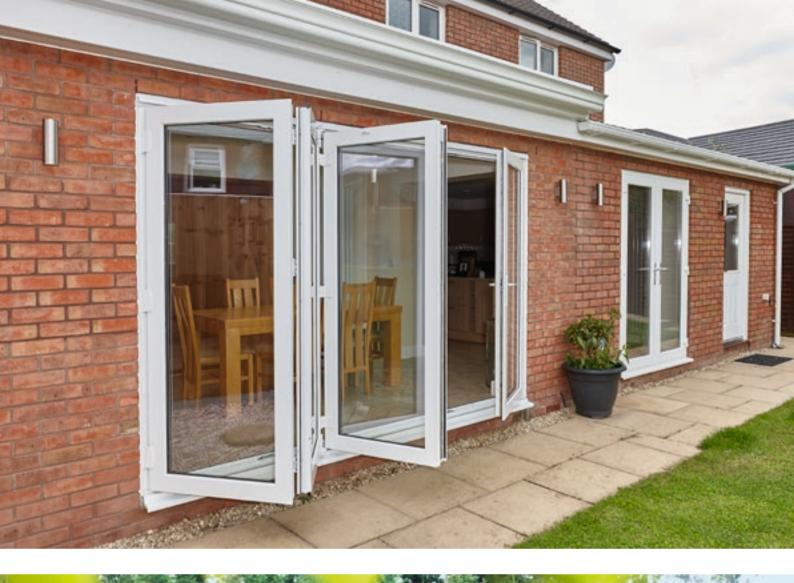

# Transform your home

Open up your home with the AGILA multi-fold door and bring the outside in.

As a popular alternative to more traditional french doors and sliding patio doors, multi-fold doors can create an open plan feel for any type of building. The multi-facet panes fold back into a concertina style, allowing a wide opening offering unrestricted access.

The REHAU multi-fold door is a sophisticated door system which meets the demands of almost any property, enabling you to choose the number of panes to suit your needs. Dependent upon the size of the opening you can have up to a maximum number of 7 panes, covering a span of almost 5.5 metres and with the option of the master door being located on the right or left side, you have complete flexibility.

Integrated low threshold track is completely reversible allowing for doors to open in or out.