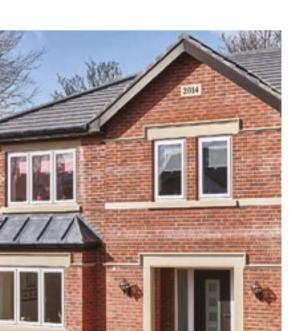

## Style your home with casement windows

Casement windows are the most popular style of replacement window in the UK.

#### A popular choice

An extremely versatile window that offers both chamfered and sculptured options, and a range of colours that will suit all styles of home ensuring you can make a real statement.

Featuring fixed panes, top opening fanlights and side opening lights, casement windows can be combined to create an almost limitless range of styles.

With many additional features such as decorative glass, clip-on georgian bars and run-through sash horns, casement windows can be tailored to your specific requirements. With so much choice, you can be sure that your new windows will make your home complete.