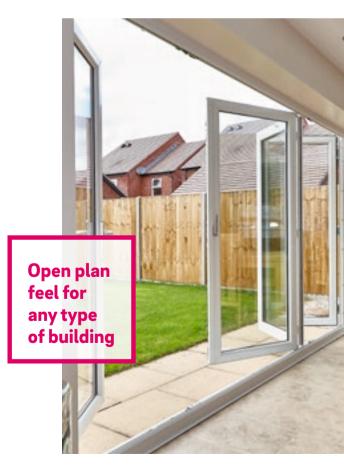

# Transform your home

Open up your home with the AGILA multi-fold door and bring the outside in.

As a popular alternative to more traditional french doors and sliding patio doors, multi-fold doors can create an open plan feel for any type of building. The multi-facet panes fold back into a concertina style, allowing a wide opening offering unrestricted access.

The REHAU multi-fold door is a sophisticated door system which meets the demands of almost any property, enabling you to choose the number of panes to suit your needs. Dependent upon the size of the opening you can have up to a maximum number of 7 panes, covering a span of almost 5.5 metres and with the option of the master door being located on the right or left side, you have complete flexibility.