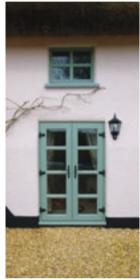

## Style your home with casement windows

Casement windows are the most popular style of replacement window in the UK.

#### A popular choice

An extremely versatile window that offers both chamfered and sculptured options, and a range of colours that will suit all styles of home ensuring you can make a real statement.

Featuring fixed panes, top opening fanlights and side opening lights, casement windows can be combined to create an almost limitless range of styles.

With many additional features such as decorative glass, clip-on georgian bars and run-through sash horns, casement windows can be tailored to your specific requirements. With so much choice, you can be sure that your new windows will make your home complete.